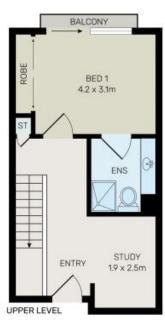

223/221 Sydney Park Road Erskineville, NSW

## Split Level 2 Bed + Study Apartment in Iconic Zenix Building

Located opposite Sydney Park's leafy recreational grounds and just footsteps to a smorgasbord of culture, this rare ground floor apartment apartment presents villa-style living with the benefits offered by a renowned security complex which is beyond compare for city-fringe living.

## Features include:

- Large living and dining area with floor to ceiling windows which open to generous ground floor courtyard ideal for entertaining.
- Modern kitchen with stone tops, quality stainless steel appliances including dishwasher & gas cook top.
- Modern bathroom with floor to ceiling tiles.