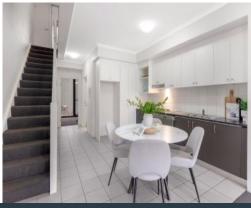

## Features include:

- Large living and dining area with floor to ceiling windows which open to generous ground floor courtyard ideal for entertaining.
- Modern kitchen with stone tops, quality stainless steel appliances including dishwasher & gas cook top.
- Modern bathroom with floor to ceiling tiles.