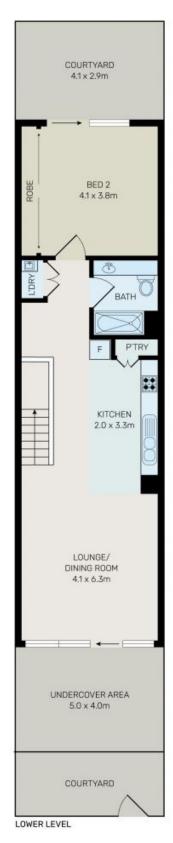

223/221 Sydney Park Road Erskineville, NSW

## Split Level 2 Bed + Study Apartment in Iconic Zenix Building

Located opposite Sydney Park's leafy recreational grounds and just footsteps to a smorgasbord of culture, this rare ground floor apartment apartment presents villa-style living with the benefits offered by a renowned security complex which is beyond compare for city-fringe living.

## Features include:

- Large living and dining area with floor to ceiling windows which open to generous ground floor courtyard ideal for entertaining.
- Modern kitchen with stone tops, quality stainless steel appliances including dishwasher & gas cook top.
- Modern bathroom with floor to ceiling tiles.