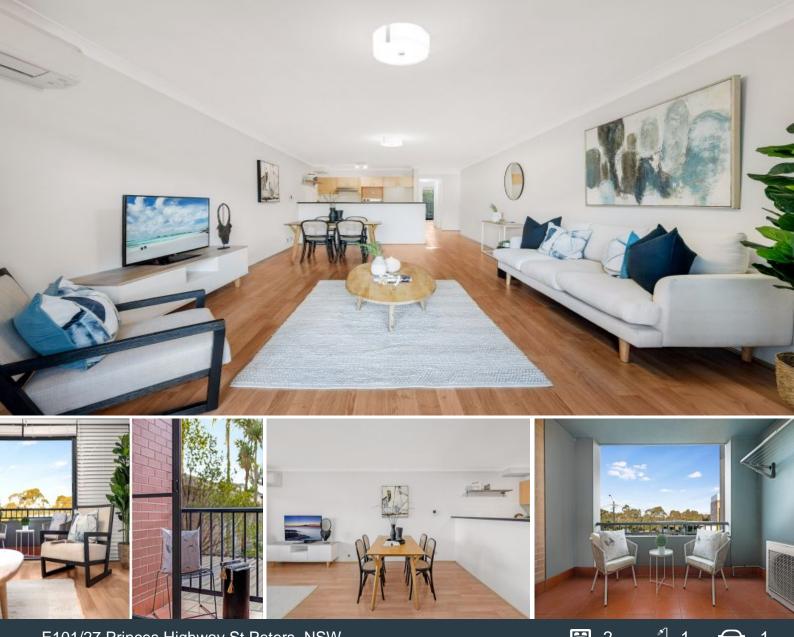

## E101/27 Princes Highway St Peters, NSW

## Spacious End to End Apartment Opposite Sydney Park

Situated less than 200 metres from St Peters Railway Station, directly opposite Sydney Park and on the door step to the popular shops and eateries of King Street Newtown, this spacious apartment offers a lifestyle choice like no other.

Features include:

- Two double bedrooms with ample storage throughout.
- Super-sized lounge/dining area with balcony access.
- Open plan kitchen with gas cook top and dish washer.
- Solid brick internal walls, air conditioning and separate laundry room with clothes dryer.
- Don't be deceived by the street address its as quiet as a mouse inside!
- Spacious bathroom with tub.