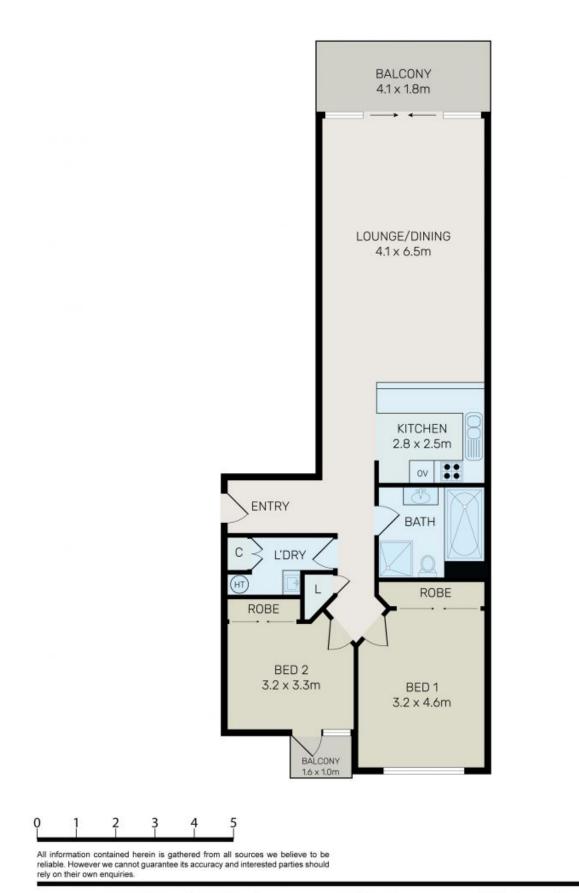

Features include:

- Two double bedrooms with ample storage throughout.
- Super-sized lounge/dining area with balcony access.
- Open plan kitchen with gas cook top and dish washer.
- Solid brick internal walls, air conditioning and separate laundry room with clothes dryer.
- Don't be deceived by the street address its as quiet as a mouse inside!
- Spacious bathroom with tub.