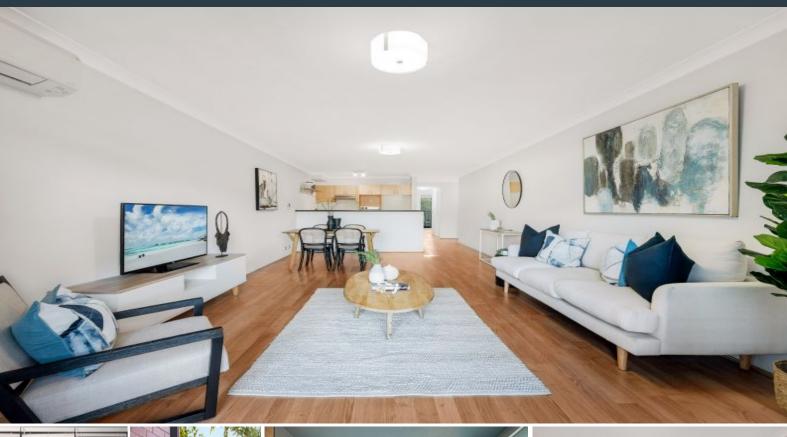

## Spacious End to End Apartment Opposite Sydney Park

Situated less than 200 metres from St Peters Railway Station, directly opposite Sydney Park and on the door step to the popular shops and eateries of King Street Newtown, this spacious apartment offers a lifestyle choice like no other.

## Features include:

- Two double bedrooms with ample storage throughout.
- Super-sized lounge/dining area with balcony access.
- Open plan kitchen with gas cook top and dish washer.
- Solid brick internal walls, air conditioning and separate laundry room with clothes dryer.
- Don't be deceived by the street address its as quiet as a mouse inside!
- Spacious bathroom with tub.