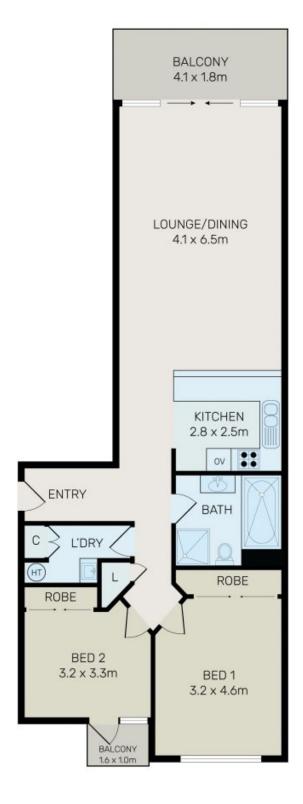

## Spacious End to End Apartment Opposite Sydney Park

Situated less than 200 metres from St Peters Railway Station, directly opposite Sydney Park and on the door step to the popular shops and eateries of King Street Newtown, this spacious apartment offers a lifestyle choice like no other.

## Features include:

- Two double bedrooms with ample storage throughout.
- Super-sized lounge/dining area with balcony access.
- Open plan kitchen with gas cook top and dish washer.
- Solid brick internal walls, air conditioning and separate laundry room with clothes dryer.
- Don't be deceived by the street address its as quiet as a mouse inside!
- Spacious bathroom with tub.