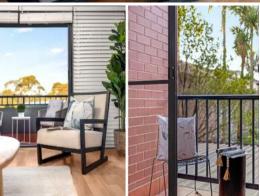

## Features include:

- Two double bedrooms with ample storage throughout.
- Super-sized lounge/dining area with balcony access.
- Open plan kitchen with gas cook top and dish washer.
- Solid brick internal walls, air conditioning and separate laundry room with clothes dryer.
- Don't be deceived by the street address its as quiet as a mouse inside!
- Spacious bathroom with tub.