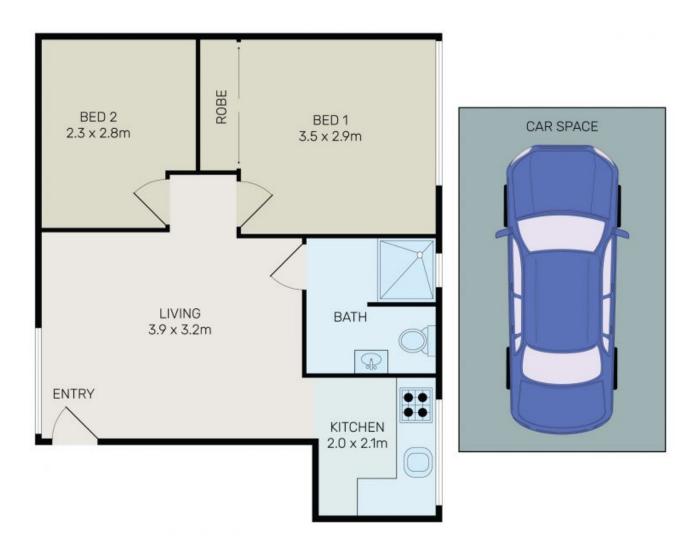

## Cute 1 Bed Apartment + Study or Small Second Bedroom

Centrally located on the edge of Newtown in a small block of 15 apartments, lies this attractive low maintenance one bedroom apartment. Located only moments to St Peters station and 400m to Sydney Park's wide open spaces, running tracks and nature trails. Ideal for first home buyers, investors or downsizes it's an amazing inner city pad close to all the action.

## Features include:

- Large bedroom with built-in wardrobe.
- Spacious study that could be used as a small bedroom.
- Generous open plan living with leafy outlook.
- Modern kitchen with plenty of cupboard space.
- Stunning bathroom and storage.
- One-way street, moments to St Peters Station, 400m to Sydney Park and approximately 6km