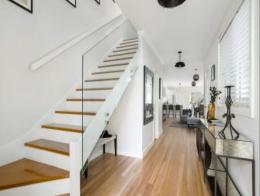

#### Features include:

- Solid timber floorboards and stylish finishes throughout.
- Spacious open living/dining flows to terrace.
- Caesarstone gas kitchen with breakfast bar.
- Large bedrooms with built ins, master with ensuite.
- Carport for 2 cars.