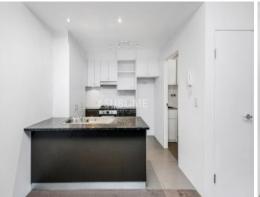

- Free flowing floor plan with leafy outlook
- Fully carpet throughout
- Double bedroom with mirrored built in wardrobes and balcony access
- Modern kitchen with quality stainless steel appliances including dishwasher & gas cooktop.
- Contemporary bathroom plus hide-away laundry with clothes dryer.
- Study or small second bedroom
- Large courtyard
- Secure car space
- Access to world class facilities including a sparkling in-ground pool, gymnasium and ful