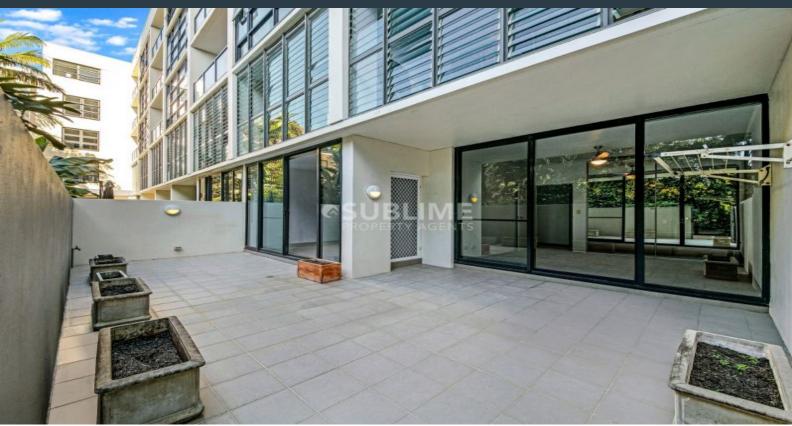

## HUGE 1 BEDROOM + STUDY AND COURTYARD!!

Overlooking the pool and surrounded by tropical gardens, this exceptional 1 bedroom ground floor apartment located in the iconic Zenix building is an absolute pleasure to come home to. Features include:

- Free flowing floor plan with leafy outlook
- Fully carpet throughout
- Double bedroom with mirrored built in wardrobes and balcony access
- Modern kitchen with quality stainless steel appliances including dishwasher & gas cooktop.
- Contemporary bathroom plus hide-away laundry with clothes dryer.
- Study or small second bedroom
- Large courtyard
- Secure car space
- Access to world class facilities including a sparkling in-ground pool, gymnasium and ful