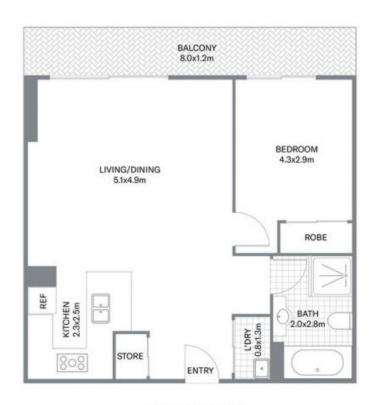

- Completed in 2002 designed by Marchese Partners and developed by Meriton
- Spacious layout spread across an impressive 67sqm on level 19
- Generous living and dining open to large undercover balcony
- Western aspect capturing vibrant cityscape and Darling Harbour views
- Spacious bedroom with built-in robe and balcony access
- Kitchen equipped with gas appliances and dishwasher

## **Lawrence Rushton Jovan Nena**

0477 166 734

0403 990 361

PARKING LEVEL ONE

LEVEL NINETEEN

Dimensions are approximate. All information contained herein is gathered from sources we believe to be reliable. However we cannot guarantee its accuracy and interested persons should rely on their own enquiries.