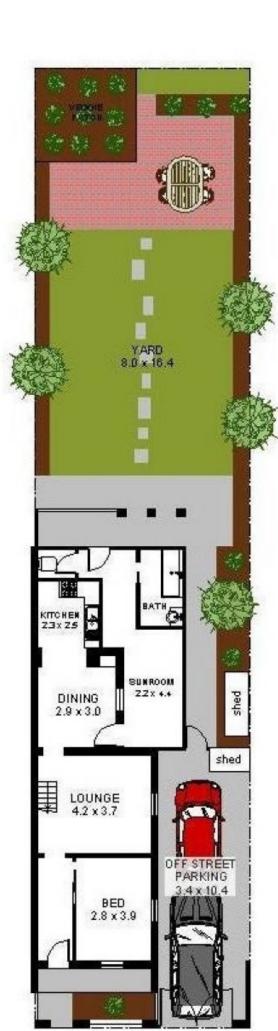

## Features include:

- Two bedrooms one on ground floor and one upstairs.
- Tidy kitchen adjacent to the dining area.
- Bathroom with separate toilet.
- Separate sun room.
- Wide tandem driveway for 2 cars.
- Large sunny rear grassed yard.
- Split system air conditioner.
- Pets friendly.

**Lawrence Rushton Jovan Nena** 

0477 166 734

0403 990 361

Total Site Area Approx = 277.00 sq.m Total Internal Area Approx = 95.38 sq.m Total Outdoor Area Approx = 181.62 sq.m

## 112 Terry St TEMPE