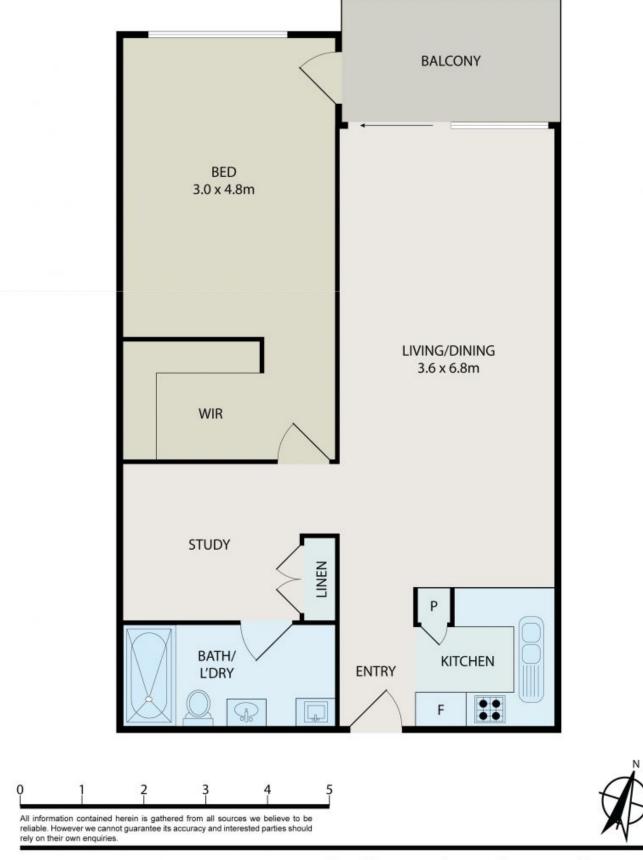

Features include:

- Spacious, free-flowing living area with combined dining which opens to a large east facing balcony with leafy outlook.

- Large double bedroom with walk-in robe.

- Spacious kitchen with gas cook top, stainless steel appliances and plenty of bench and storage space.

- Fully tiled bathroom and separate laundry with clothes dryer.
- Single registered car space in secure basement on separate title.

Sydney Park Village offers excellent convenience and world class facilities at your finger