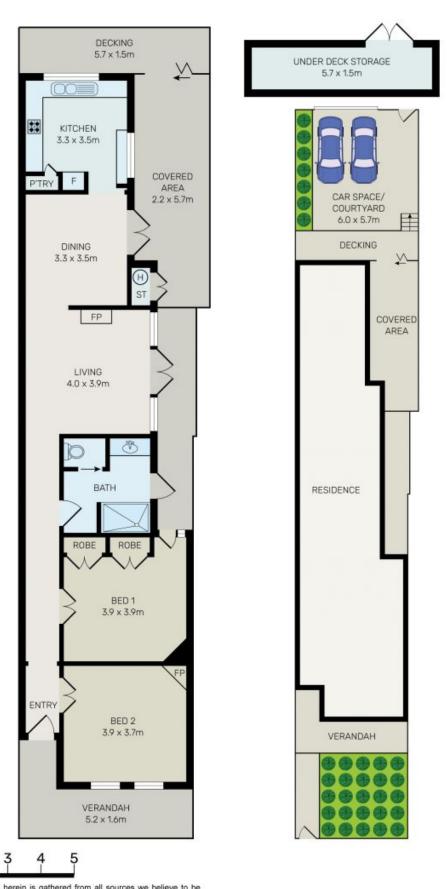

## Light-Filled Federation Charmer with Modern Updates and Parking in a Premier Loc

Perfectly positioned on the Enmore-Marrickville border in one of the Inner West best streets is this deceptively spacious and beautifully renovated, light and airy easy care Federation semi with potential to become a forever home that must be seen to be appreciated.

It seamlessly blends old world charm with modern convenience and quality finishes to suit today's modern lifestyle.

- Renovated, innovative, elegant and in a fabulous location.
- 2 large bedrooms + built-in, separate lounge and dining
- A large white, sleek gas kitchen with a dishwasher.
- Modern big bathroom with a deep shower and a separate laundry.