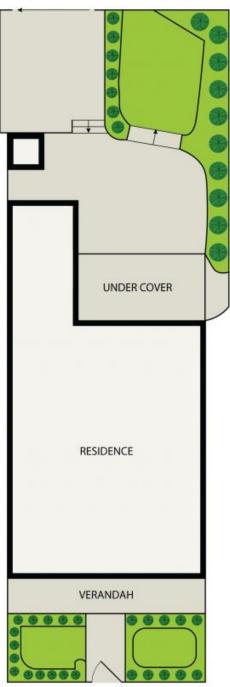

## Features include:

- Well proportioned interiors ready for a complete transformation.
- Spacious separate living and dining areas.
- 2x double bedrooms with ample storage and solid brick walls throughout.
- Large kitchen area with enormous potential to create a modern masterpiece.
- Rear lane access and parking.