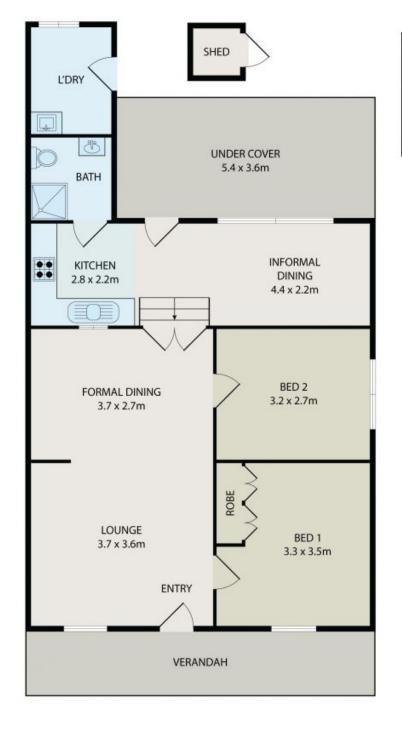

## Full of Potential Double Fronted Beauty + Rear Lane Access

Arguable the rarest property to hit the St Peters market this year, this completely original home presents an amazing opportunity to purchase an investment property with development upside, or a well located home in one of St Peters' most highly sought after communities.

## Features include:

- Well proportioned interiors ready for a complete transformation.
- Spacious separate living and dining areas.
- 2x double bedrooms with ample storage and solid brick walls throughout.
- Large kitchen area with enormous potential to create a modern masterpiece.
- Rear lane access and parking.