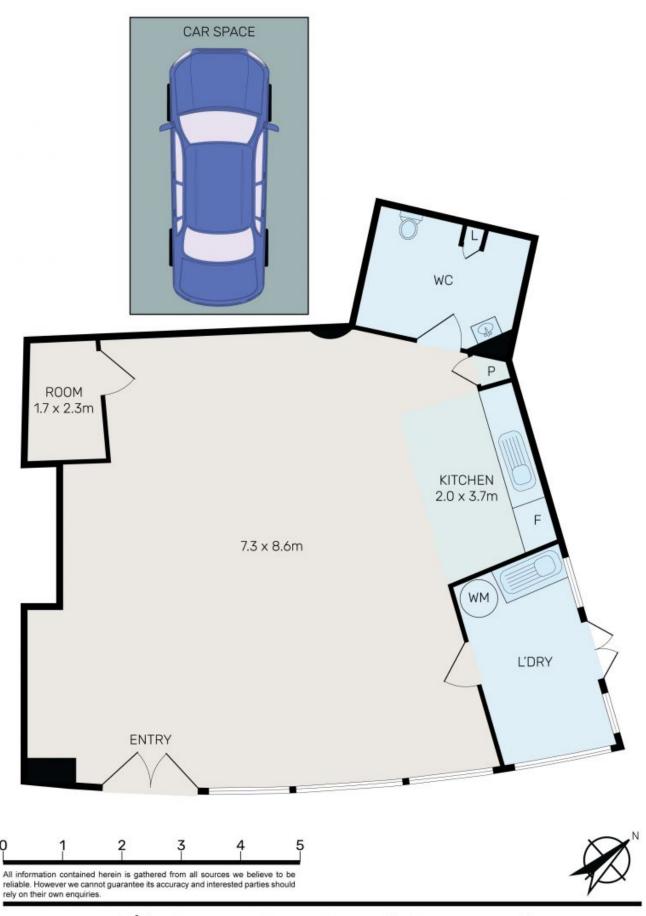

## 2 Jones Bay Road Pyrmont, NSW

## Coffee Shops / Office / Retail Users! Versatile Retail Space Directly Opposite S

A rare opportunity to secure this ground floor retail space in a prime location directly opposite 'The Star' Casino. Offering an extra-wide street frontage and modern interiors, this versatile space provides endless opportunities and will suit a variety of retail or commercial use.

## Option 1:

- 12 sqm ideal for small coffee shop with opening to street and passing trade.
- Flexible lease terms

## Option 2:

- Can remain furnished



**Samuel Theo** 

**Lawrence Rushton** 

0416 523 226

0477 166 734





1/2 Jones Bay Road, Pyrmont