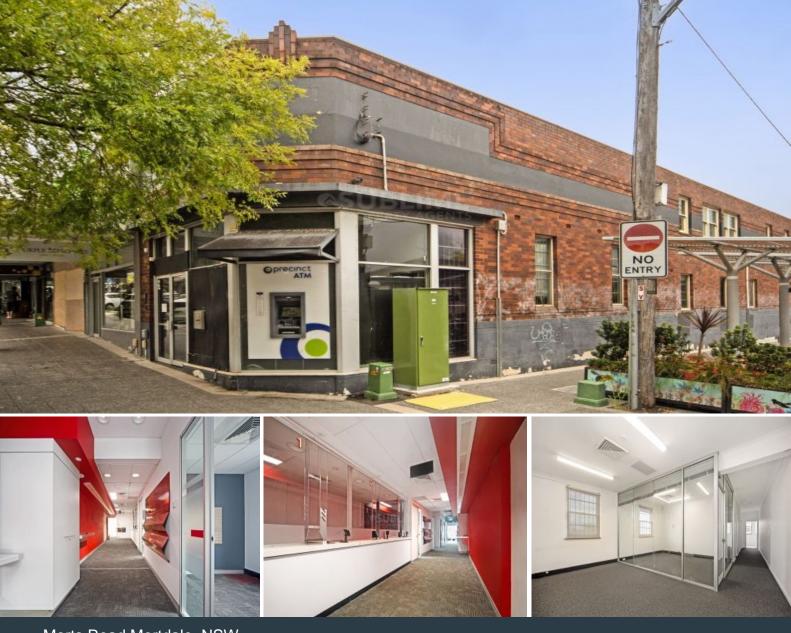

## Ground Floor Available - Former Westpac Dual Level Building on Prime CBD Corner

Set over two floors and located arguably without a doubt in one of the best positions in Mortdale CBD, lies this imposing dual level building on a prime corner position.

This whole building provides the opportunity for an incoming tenant to set up in a building that exudes character and history and can suit a multitude of uses.

Featuring:

- 160sqm approximately on the ground floor.
- 80sqm approximately on the first floor (Now leased).
- Lovely corner building exposed to passing trade.

- Original bank vault.

**Samuel Theo** 0416 523 226