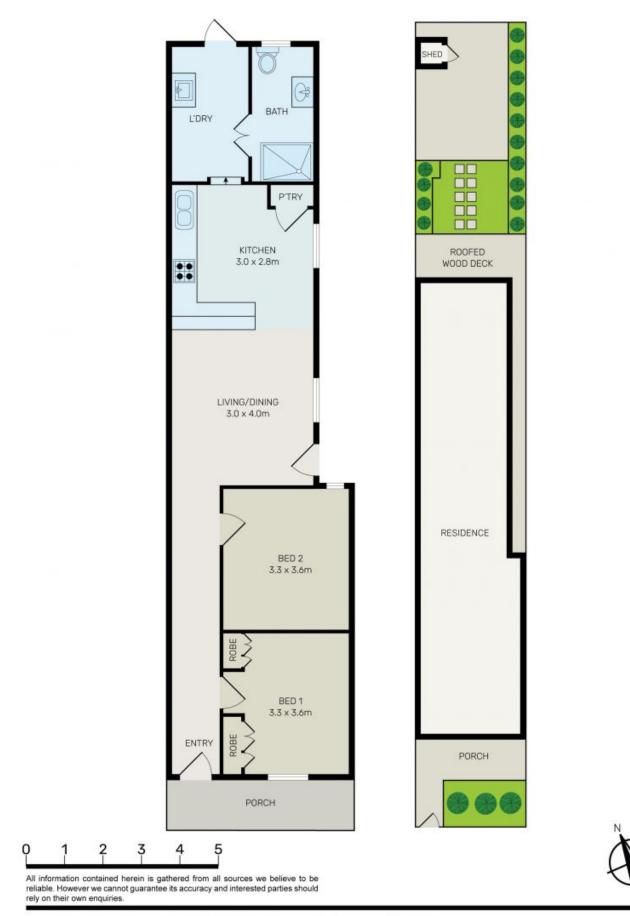

Features include:

- 2x double bedrooms with ample storage and solid brick walls throughout.
- New contemporary kitchen and eat in area.
- High ceilings, ornate period detailing.
- Full-tiled bathroom and laundry area.