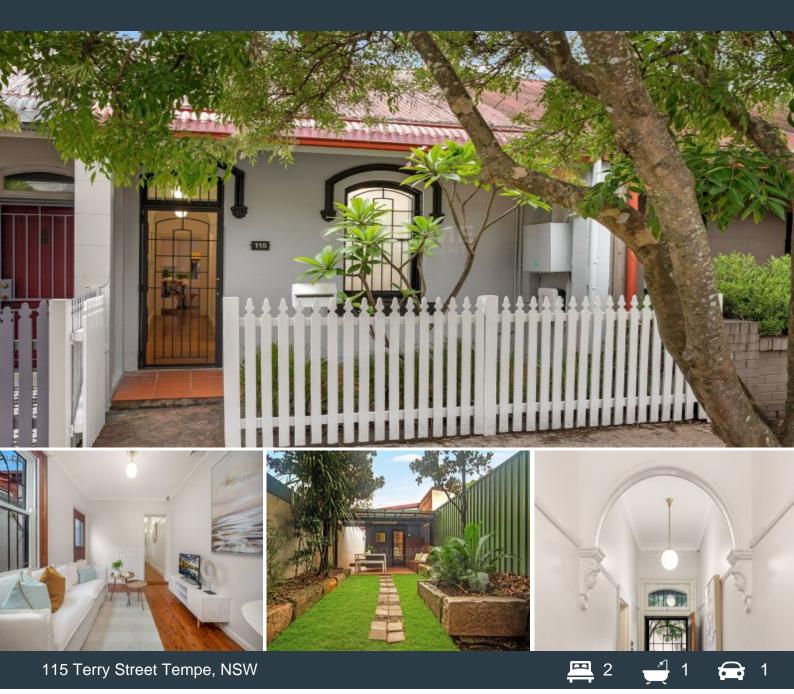

## Nest or Invest - Stylish Single Level Terrace With Rear Lane Access

Located in a fantastic Inner West pocket lies this immaculate single level terrace. Having recently been refreshed throughout with clean contemporary details, it offers the ultimate enjoy-now lifestyle in a walk to everywhere location. From the rear lane parking to future development upside this property ticks all the boxes for the first home buyer or investor looking to capitalise on a great buy in a desirable locale.

Features include:

- 2x double bedrooms with ample storage and solid brick walls throughout.
- New contemporary kitchen and eat in area.
- High ceilings, ornate period detailing.
- Full-tiled bathroom and laundry area.

## SUBLINE PROPERTY AGENTS

115 Terry Street, Tempe