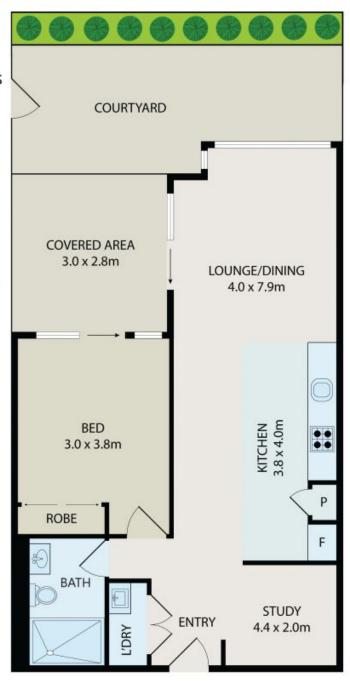

## Features include:

- Open plan layout with glass-fronted living/dining opening to a covered courtyard.
- European appointed bathroom with marble mosaic finishes.
- Separate study/home office.
- 650m to Erskineville station and village shops, 4km to the CBD and 2km to the University