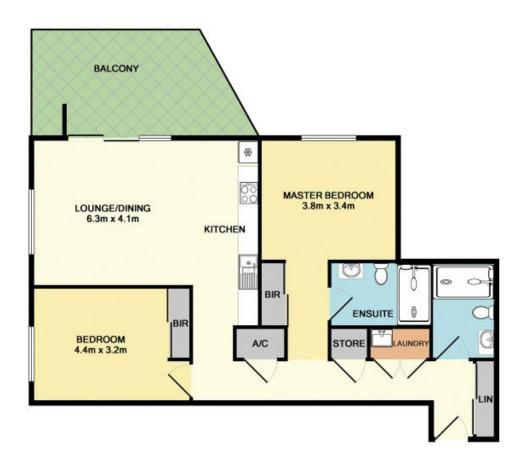

## Convenience at Your Door and Views for Days!

Located at the heart of Canterbury providing everything you need, this spacious two-bedroom apartment is only within walking distance to parks, shops and public transport. This spacious apartment provides you with a relaxed suburban environment with central positioning.

## Property features:

- Close proximity to Canterbury train station and Woolworths Supermarket is just at your doorstep.
- Open park and river views.
- Gourmet kitchen with SMEG appliances.
- Sizeable bedrooms with built-in robes.
- Internal laundry with dryer.
- Air-conditioning.
- Secure basement parking.

Jovan Nena

**Lawrence Rushton** 

0403 990 361

0477 166 734

TOTAL APPROX. FLOOR AREA 101.5 SQ.M. (1092 SQ.FT.)

Whilst every attempt has been made to ensure the accuracy of the floor plan contained here, measurements of doors, windows, rooms and any other items are approximate and no responsibility is taken for any error, omission, or mis-statement. This plan is for illustrative purposes only and should be used as such by any prospective purchaser. The services, systems and appliances shown have not been tested and no guarantee as to their operability or efficiency can be given.