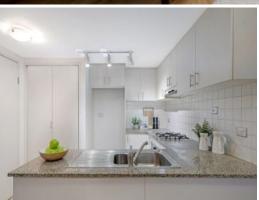

Features include:

- Large bedroom with walk in robe.
- Freshly painted and new engineered floorboards throughout.
- Contemporary open-plan Caesar Stone kitchen with stainless steel gas appliances.
- Sleek bathroom with separate bathtub and shower, complete with internal laundry with dryer.