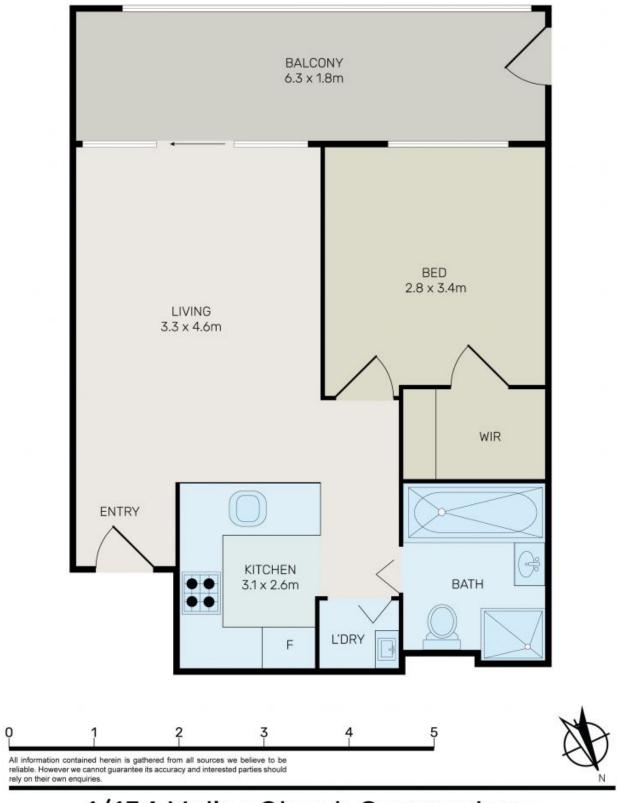

## 1/154 Mallet Street Camperdown, NSW

## Brilliant 1 Bedroom Pad in Amazing Location!

Located on the ground floor of this boutique apartment block, this immaculately presented apartment provides a lifestyle of convenience. With quick and easy access to the CBD, RPA Hospital, Sydney University, local eateries and the eclectic delights of Newtown makes this the perfect place to live, work and play.

Features include:

- Large bedroom with walk in robe.
- Freshly painted and new engineered floorboards throughout.
- Contemporary open-plan Caesar Stone kitchen with stainless steel gas appliances.
- Sleek bathroom with separate bathtub and shower, complete with internal laundry with dryer.