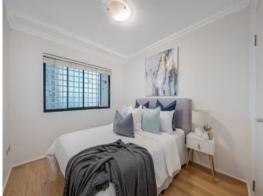

Features include:

- Large bedroom with walk in robe.
- Freshly painted and new engineered floorboards throughout.
- Contemporary open-plan Caesar Stone kitchen with stainless steel gas appliances.
- Sleek bathroom with separate bathtub and shower, complete with internal laundry with dryer.