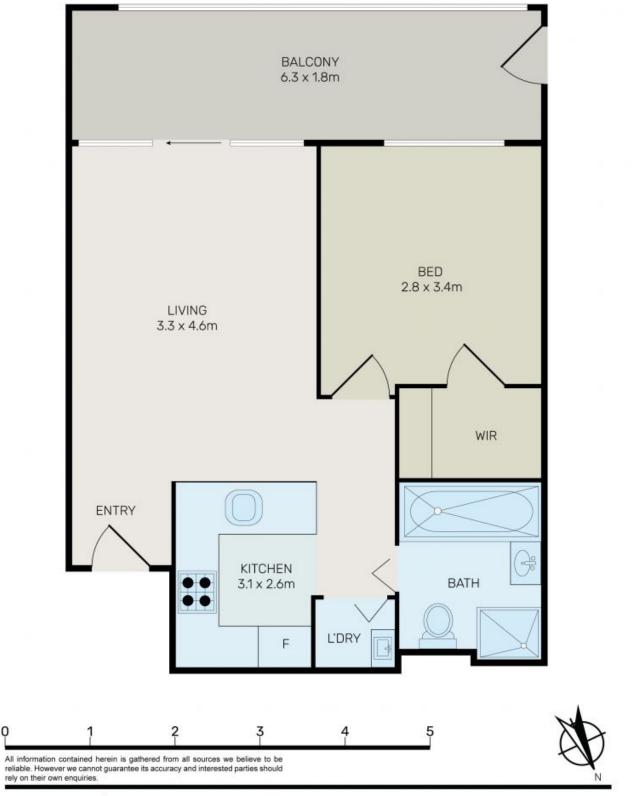

## 1/154 Mallet Street Camperdown, NSW

Features include:

- Large bedroom with walk in robe.
- Freshly painted and new engineered floorboards throughout.
- Contemporary open-plan Caesar Stone kitchen with stainless steel gas appliances.
- Sleek bathroom with separate bathtub and shower, complete with internal laundry with dryer.