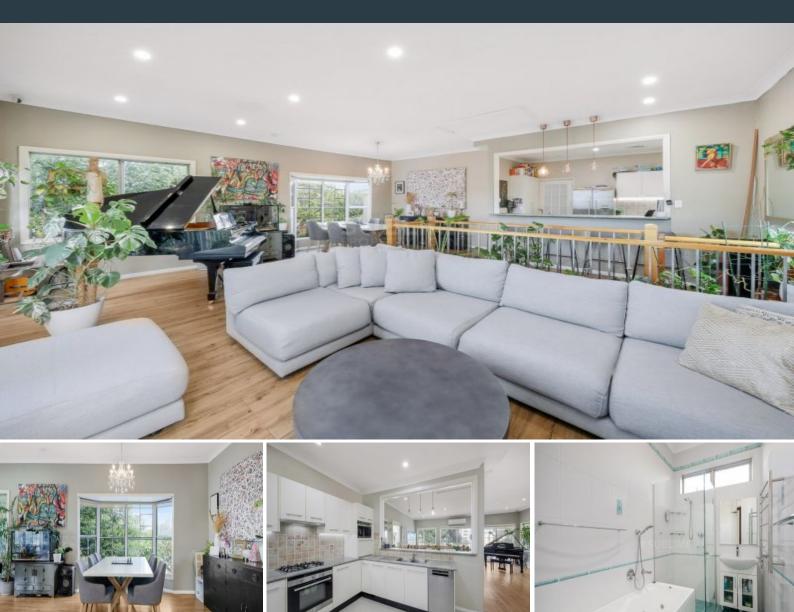

## Lovely Oversized 3 Bedroom Apartment in Peaceful Setting + Internet Included

3 Bedroom Oversized Self-Contained Apartment on the Upstairs level of a Split Level Home. Ideally located in a sought-after Street close to Turrella, Arncliffe and Wolli Creek train stations lies this wonderful family home. With easy access to a host of amenities including waterfront walking paths, cycle ways, parklands and abundant open space. Dine alfresco at the Wolli Creek Village Square, shop at Woolworths Aldi and a variety of retail outlets.

Features include:

- Three generous bedrooms with built-in robes.
- Expansive living and dining area.
- Home office/study.
- 1x car garage plus 1x car carport.

**—** 3

**Samuel Theo** 0416 523 226 Lawrence Rushton 0477 166 734