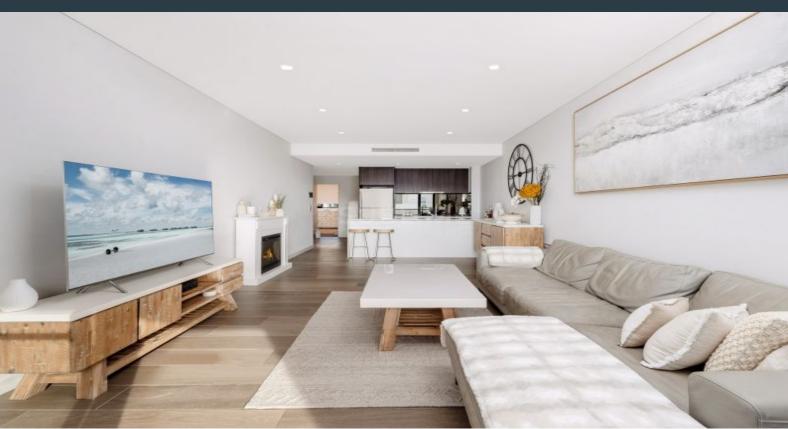

## Modern 2 Bedroom Apartment in Iconic Cornerstone Building + 2 Car Spaces!

This stunning building sets the standard for simple and pleasant living with its ultra-modern appearance and desirable location. Given its proximity to Belmore's local businesses and public transportation as well as its excellent size and modern design, this apartment offers the ideal living space.

## Features include:

- Two spacious bedrooms with built-in wardrobes, main with ensuite.
- Gourmet kitchen with island and ample storage.
- Private balcony off the living and dining areas.
- Freshly painted.
- Brand new carpet.