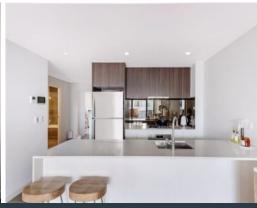

## Features include:

- Two spacious bedrooms with built-in wardrobes, main with ensuite.
- Gourmet kitchen with island and ample storage.
- Private balcony off the living and dining areas.
- Freshly painted.
- Brand new carpet.