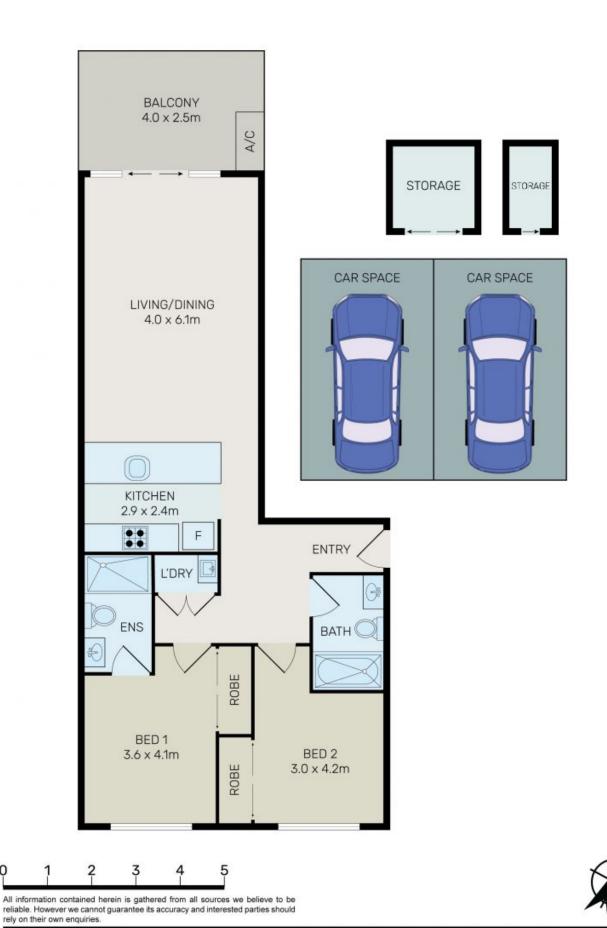

## 314/541C Burwood Road Belmore, NSW

## Modern 2 Bedroom Apartment in Iconic Cornerstone Building + 2 Car Spaces!

This stunning building sets the standard for simple and pleasant living with its ultra-modern appearance and desirable location. Given its proximity to Belmore's local businesses and public transportation as well as its excellent size and modern design, this apartment offers the ideal living space.

## Features include:

- Two spacious bedrooms with built-in wardrobes, main with ensuite.
- Gourmet kitchen with island and ample storage.
- Private balcony off the living and dining areas.
- Freshly painted.
- Brand new carpet.