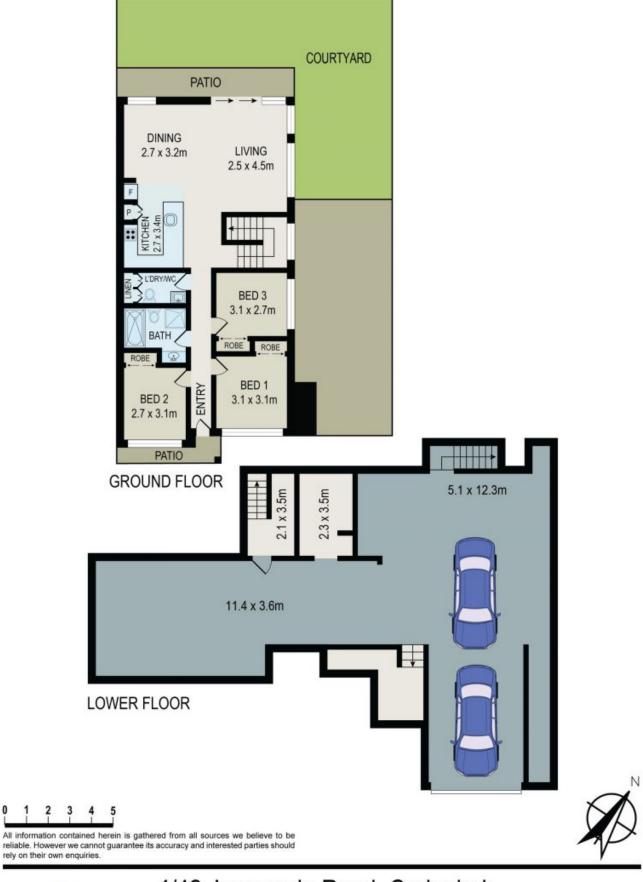

## 3 Bedroom Townhouse + Basement Parking

A short stroll to Caringbah's array of amenities and close to Robin Place Reserve, 'Siera' is a unique boutique development of only 4 dwellings. Thoughtfully designed with functionality and lifestyle in mind, this single level villa of 3 bedrooms are available now.

## Features include:

- Tiled floors, kitchens feature high quality appliances and stone bench tops.
- Open plan lounge and dining area
- Sunny North aspect, paved alfresco areas with landscaped courtyards.
- Built-In wardrobes
- Undergound Secure 2 car garaging plus generous storage.