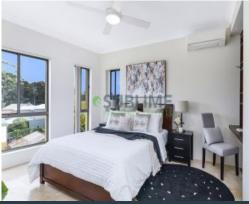

## Features Include:

- Renovated interiors and open floor plan.
- Custom gas kitchen with dishwasher and stone bench tops.
- Modern bathrooms, main bedroom with ensuite and study nook.
- Air conditioning in lounge room and bedroom with ceiling fans in each bedroom with their own remote control and lights.
- Beautiful custom made TV cabinet with lighting.
- Seperate laundry with ample storage throughout.
- No Pets Allowed