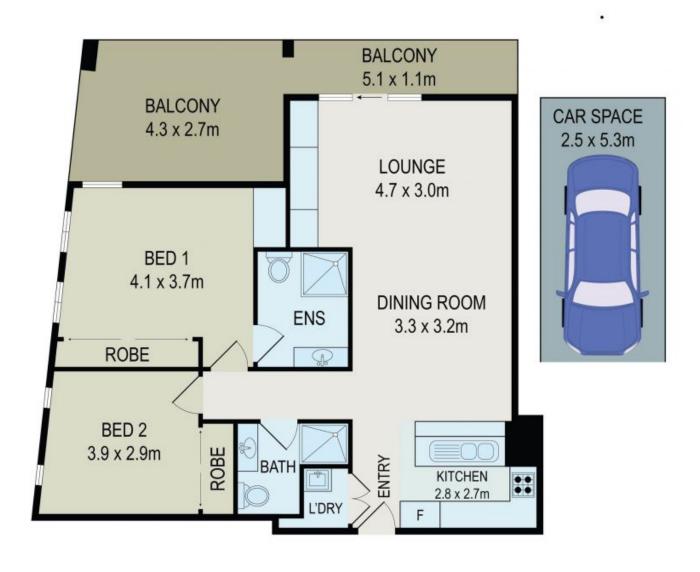

## Sophisticated Easy Care Apartment!

Quietly located in the building, this classically presented apartment presents an excellent opportunity for those seeking a sleek, easy-care home in a great inner west hot spot. Perfectly blending classic decor with contemporary living, this home is ready for immediate occupation.

## Features Include:

- Renovated interiors and open floor plan.
- Custom gas kitchen with dishwasher and stone bench tops.
- Modern bathrooms, main bedroom with ensuite and study nook.
- Air conditioning in lounge room and bedroom with ceiling fans in each bedroom with their own remote control and lights.
- Beautiful custom made TV cabinet with lighting.
- Seperate laundry with ample storage throughout.
- No Pets Allowed