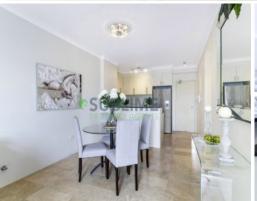

## Features Include:

- Renovated interiors and open floor plan.
- Custom gas kitchen with dishwasher and stone bench tops.
- Modern bathrooms, main bedroom with ensuite and study nook.
- Air conditioning in lounge room and bedroom with ceiling fans in each bedroom with their own remote control and lights.
- Beautiful custom made TV cabinet with lighting.
- Seperate laundry with ample storage throughout.
- No Pets Allowed