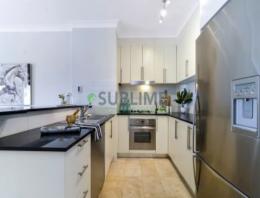

## Features Include:

- Renovated interiors and open floor plan.
- Custom gas kitchen with dishwasher and stone bench tops.
- Modern bathrooms, main bedroom with ensuite and study nook.
- Air conditioning in lounge room and bedroom with ceiling fans in each bedroom with their own remote control and lights.
- Beautiful custom made TV cabinet with lighting.
- Seperate laundry with ample storage throughout.
- No Pets Allowed