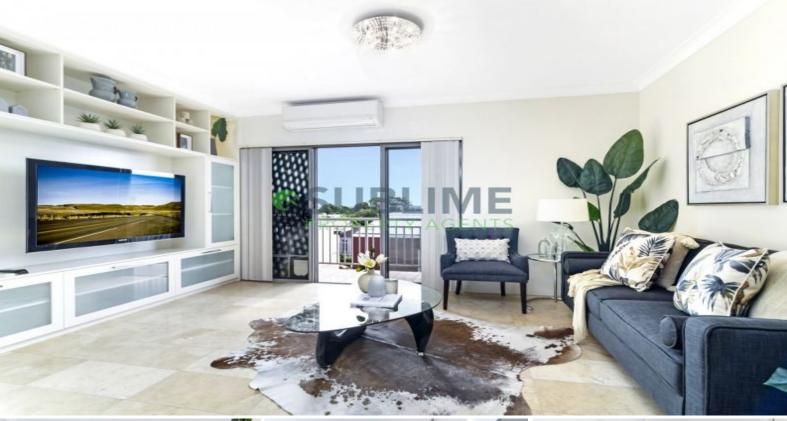

## Sophisticated Easy Care Apartment!

Quietly located in the building, this classically presented apartment presents an excellent opportunity for those seeking a sleek, easy-care home in a great inner west hot spot. Perfectly blending classic decor with contemporary living, this home is ready for immediate occupation.

## Features Include:

- Renovated interiors and open floor plan.
- Custom gas kitchen with dishwasher and stone bench tops.
- Modern bathrooms, main bedroom with ensuite and study nook.
- Air conditioning in lounge room and bedroom with ceiling fans in each bedroom with their own remote control and lights.
- Beautiful custom made TV cabinet with lighting.
- Seperate laundry with ample storage throughout.
- No Pets Allowed