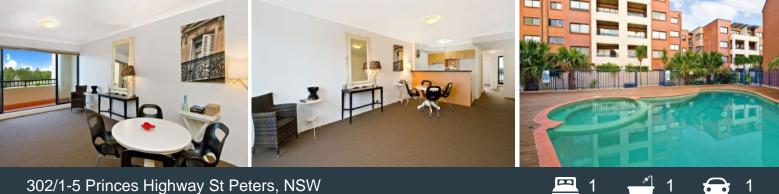

## Bright, spacious and overlooking Sydney Park

Situated less than 200 metres from St Peters Railway Station, directly opposite Sydney Park and on the door step to the popular shops and eateries of King Street Newtown, this spacious apartment offers a lifestyle choice like no other.

Features include:

- 1 double bedroom with built in wardrobe
- Air conditioned super-sized lounge/dining area with balcony access and picturesque 180 degree district views
- Open plan kitchen with gas cook top and dishwasher
- Modern bathroom and internal laundry with clothes dryer
- Secure car space in basement