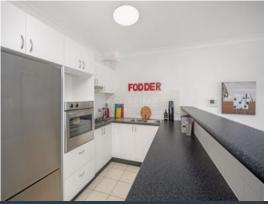

## Features include:

- Two double bedrooms, main with Juliette balcony and fake turf.
- Super-sized lounge/dining area with balcony access looking opposite Sydney Park.
- Open plan kitchen with gas cook top and dish washer.
- Spacious bathroom with tub and internal laundry with clothes dryer.
- Secure car space with direct lift access and intercom.