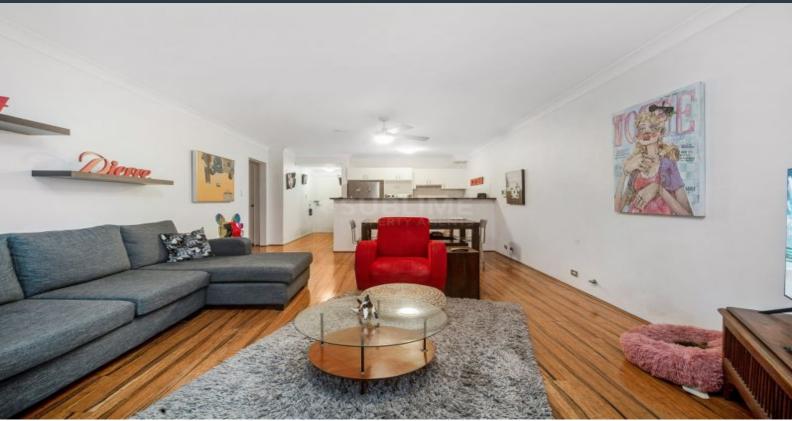

## Clean Modern Pet Friendly Apartment Opposite Sydney Park

Situated less than 200 metres from St Peters Railway Station, directly opposite Sydney Park and on the door step to the popular shops and eateries of King Street Newtown, this spacious apartment offers a lifestyle choice like no other.

## Features include:

- Two double bedrooms, main with Juliette balcony and fake turf.
- Super-sized lounge/dining area with balcony access looking opposite Sydney Park.
- Open plan kitchen with gas cook top and dish washer.
- Spacious bathroom with tub and internal laundry with clothes dryer.
- Secure car space with direct lift access and intercom.