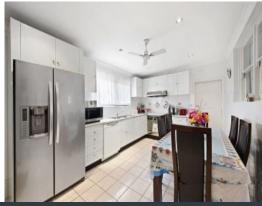

The practical layout features three bedrooms and a main bathroom up the front, with an L-shaped lounge and dining area, plus eat-in kitchen, at the rear. An additional all-weather living space is ideal for entertaining, with its own kitchenette and caf? blinds opening out to the yard.