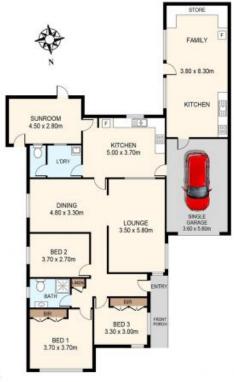

## Spacious 3 Bedroom Home in Convenient Distance to Amenities

Venture beyond this neat red-brick fa?ade to discover this welcoming family home. Lovingly maintained and well-appointed, the property is ready for new tenants to move in and build their own memories within its walls.

The practical layout features three bedrooms and a main bathroom up the front, with an L-shaped lounge and dining area, plus eat-in kitchen, at the rear. An additional all-weather living space is ideal for entertaining, with its own kitchenette and caf? blinds opening out to the yard.

## Features:

? Single garage with internal access