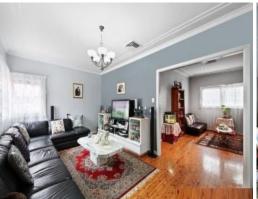

The practical layout features three bedrooms and a main bathroom up the front, with an L-shaped lounge and dining area, plus eat-in kitchen, at the rear. An additional all-weather living space is ideal for entertaining, with its own kitchenette and caf? blinds opening out to the yard.